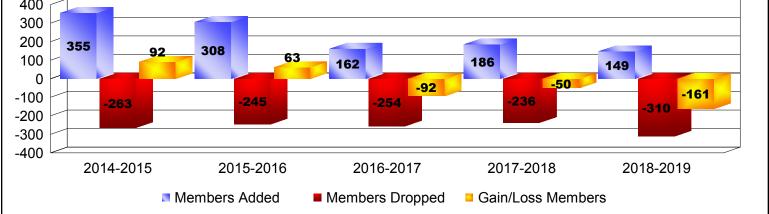

| 2014-2015<br>2015-2016<br>2016-2017<br>2017-2018<br>2018-2019 | 0<br>1<br>0 | -3 | -3        |     |                              |      |    | Added    | Members<br>Dropped | Loss<br>Members |
|---------------------------------------------------------------|-------------|----|-----------|-----|------------------------------|------|----|----------|--------------------|-----------------|
| 2016-2017<br>2017-2018<br>2018-2019                           |             | 4  | -         | 352 | 0                            | 2    | 1  | 355      | -263               | 92              |
| 2017-2018<br>2018-2019                                        | 0           | -1 | 0         | 280 | 20                           | 2    | 6  | 308      | -245               | 63              |
| 2018-2019                                                     | 0           | -2 | -2        | 158 | 0                            | 2    | 2  | 162      | -254               | -92             |
|                                                               | 0           | -2 | -2        | 181 | 0                            | 2    | 3  | 186      | -236               | -50             |
|                                                               | 0           | -2 | -2        | 143 | 0                            | 5    | 1  | 149      | -310               | -161            |
| Average                                                       | 0           | -2 | -2        | 223 | 4                            | 3    | 3  | 232      | -262               | -30             |
| 0.5<br>0<br>-0.5<br>-1<br>-1.5<br>-2<br>-2.5                  | 0 -3        | -3 | 1         | 0   | -2                           | -2   | -2 | -2<br>-2 | -2 -2              |                 |
| -3 2014-2015                                                  |             |    | 2015-2016 |     | 2016-2017<br>Dropped Clubs G |      |    |          | 2018-2019          |                 |
| 400                                                           |             |    |           |     | Memb                         | oers |    |          |                    |                 |