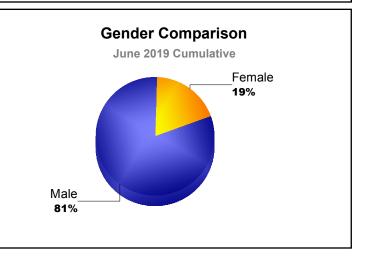

|
| Average                                                       | 0           | -2 | -2        | 223 | 4                            | 3    | 3  | 232      | -262               | -30             |
| 0.5<br>0<br>-0.5<br>-1<br>-1.5<br>-2<br>-2.5                  | 0 -3        | -3 | 1         | 0   | -2                           | -2   | -2 | -2<br>-2 | -2 -2              |                 |
| -3 2014-2015                                                  |             |    | 2015-2016 |     | 2016-2017<br>Dropped Clubs G |      |    |          | 2018-2019          |                 |
| 400                                                           |             |    |           |     | Memb                         | oers |    |          |                    |                 |